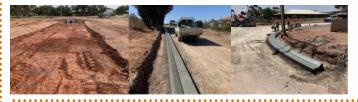

#### SOUTH WEST PRECINCT UPGRADE

Time has been lost due to the recent weather events but work is still progressing well.

New kerbing has been installed to 75% of the road network. The construction contractor is working to backfill behind the kerb and fill the road to design level.

Once kerbing is completed and material has been filled and shaped to design level, the roads will be ready for sealing.