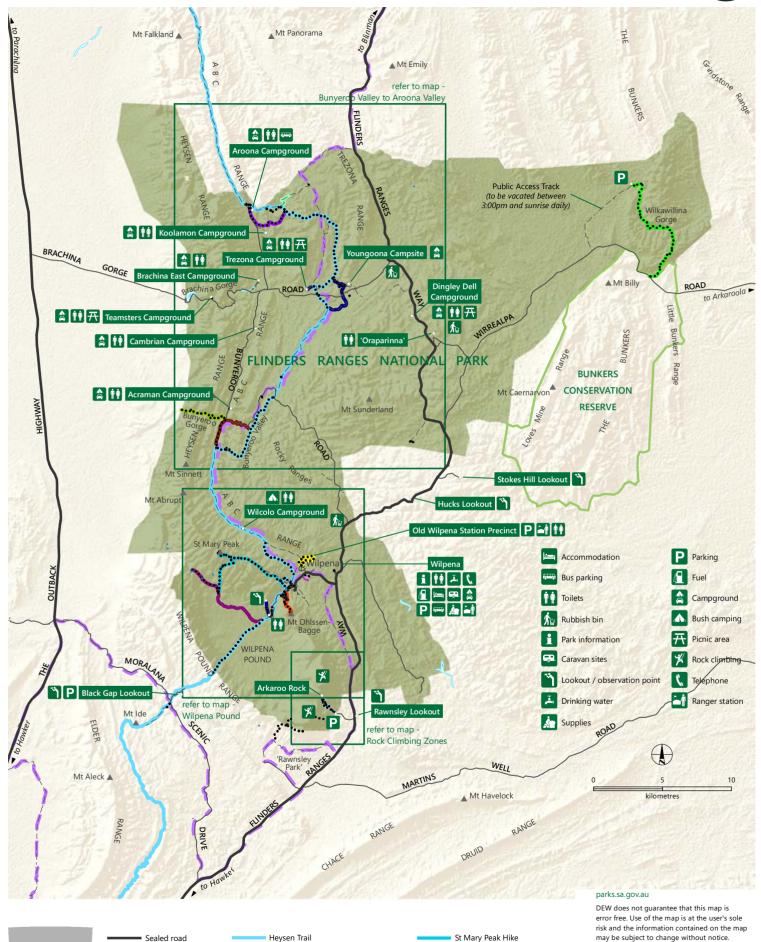

## **Ikara - Flinders Ranges National Park**

Arkaroo Rock Hike

Boom and Bust Hike

Bunyeroo Gorge Hike

Living with Land Walk

Red Hill Lookout Hike

Mount Ohlssen-Bagge Hike

Malloga Falls Hike

Unsealed road

Vehicular track

••••• Walking trail

Trezona Hike

Yuluna Hike

Mawson Trail

Wangara Lookout Hike

Wilkawillina Gorge Hike

Wilpena Solar Power Station Walk

Wilcolo Circuit Hike

For more information contact:

Cartography by DEW, Mapland - 2020

Department for Environment and Water Phone: (+61 8) 8207 7700 Email: parks@sa.gov.au

Use this map on your mobile: search Avenza PDF Maps